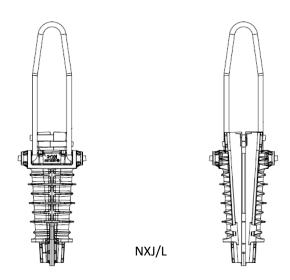

# TENSION CLAMP NXJ series

NXJ/L

4F, Yindong Plaza, No.58 Xinjinqiao RD., Pudong New Area, Shanghai 201206, China Tel: +86-21-6165 6998 Fax: +86-21-6165 6995

www.melec.com.cn

## **NXJ DESIGN**

NXJ clamp body is casted of high strengthen and corrosion resistant aluminum alloy. Wedges are made of weather resistant and anti-UV material with high mechanical strength. NXJ/L clamp hook is made by steel wire with hot galvanizing.