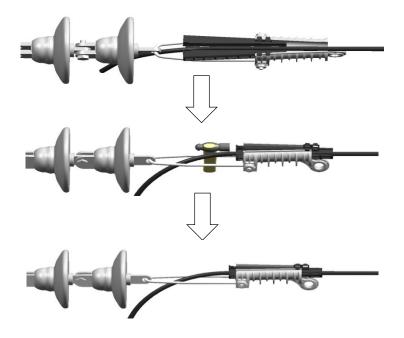

dong New Area, Shanghai 201206, China Tel: +86-21-6165 6998 Fax: +86-21-6165 6995

www.melec.com.cn

## **NXJ APPLICATION**

NXJ tension clamp is applicable for aerial lines up to 10kV and below overhead transmission lines. NXJ can fix insulated aluminum wire on the insulator at the corner or terminal tensile pole in order to anchoring and tightening aerial cables.





4F, Yindong Plaza, No.58 Xinjinqiao RD., Pudong New Area, Shanghai 201206, China Tel: +86-21-6165 6998 Fax: +86-21-6165 6995

www.melec.com.cn

## **NXJ DESIGN**

NXJ clamp body is casted of high strengthen and corrosion resistant aluminum alloy. Wedges are made of weather resistant and anti-UV material with high mechanical strength. NXJ/L clamp hook is made by steel wire with hot galvanizing.

#### Installation as below:



### Key Feature:

- 1. No need stripping of cable insulation
- 2. No loose part during installation
- 3. Easy and efficient installation
- 4. Long service life



#### Shanghai Jiameng International Trading Co., Ltd

4F, Yindong Plaza, No.58 Xinjinqiao RD., Pudong New Area, Shanghai 201206, China Tel: +86-21-6165 6998 Fax: +86-21-6165 6995 www.melec.com.cn

## **TYPE SELECTION**



| Туре             | Conductor Size (mm²) |         | Failure Load (kN) | Dock (nec) |
|------------------|----------------------|---------|-------------------|------------|
|                  | 1kV                  | 10kV    | Failure Load (kN) | Pack (pcs) |
| NXJ35-50/L       | 35-50                | /       | 7.5               | 28         |
| NXJ-10-35-50/L   | /                    | 35-50   | 7.5