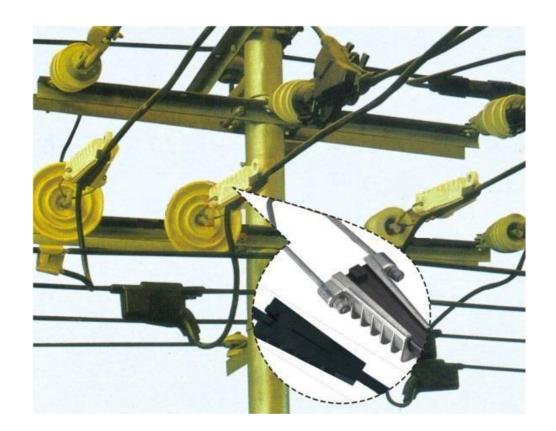

## **NXJ APPLICATION**

NXJ tension clamp is applicable for aerial lines up to 10kV and below overhead transmission lines. NXJ can fix insulated aluminum wire on the insulator at the corner or terminal tensile pole in order to anchoring and tightening aerial cables.