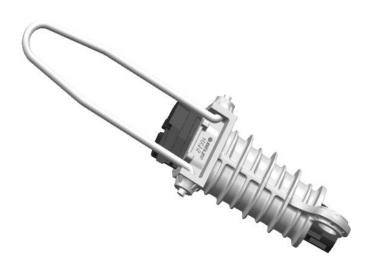

## **NXJ DESIGN**

NXJ clamp body is casted of high strengthen and corrosion resistant aluminum alloy. Wedges are made of weather resistant and anti-UV material with high mechanical strength. NXJ/L clamp hook is made by steel wire with hot galvanizing.

### Key Feature:

- 1. No need stripping of cable insulation
- 2. No loose part during installation
- 3. Easy and efficient installation
- 4. Long service life