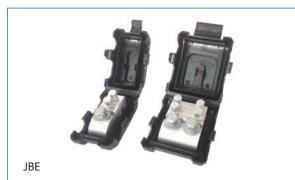

## JBE, BRANCH CONNECTOR

JBE branch connectors are applicable for connecting Al-Al and Al-Cu conductors for low voltage aerial cables.

- Connector body is made of aluminium alloy with high mechanical strength and ensures stable performance.
- JBE has two types. One can connect 1-2 tap lines, the other can connect 1-4 tap lines. Type selection is up to numbers of tap lines to be connected.
- JBE without silicone gel can only connect aluminium cables, while JBE with silicone gel can connect both Al-Al and Al-Cu cables.
- Stripping of cable insulation is required before insertion.
- Standard: IEC 61238-1:2003, ANSI C119.4-2011